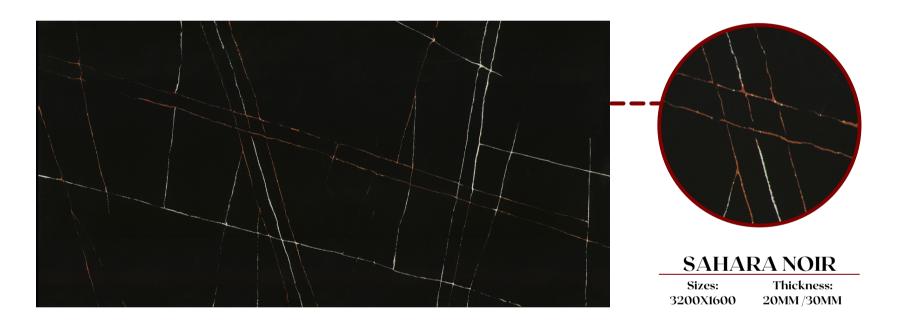

# Classic Range

Sizes: 3200X1600

**PLATINUM STAR** 

Thickness: 20MM/30MM

**PURE WHITE** 

**SALT & PEPPER** 