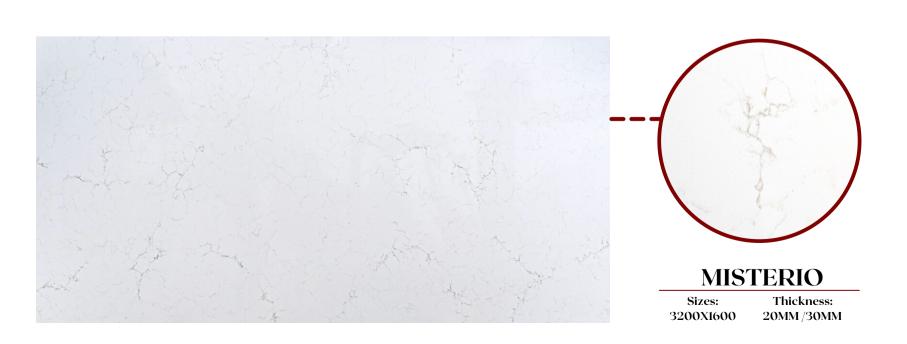

# Classic Range

Sizes: 3200X1600

**PLATINUM STAR** 

Thickness: 20MM/30MM

**PURE WHITE** 

**SALT & PEPPER** 