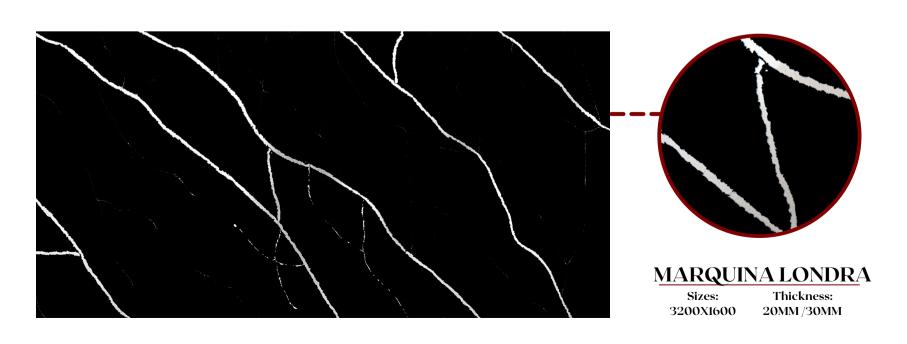

## ESX STONE

ESX Stone offers the best solution to your home, whether you are after a kitchen countertop, bathroom vanity, or any other surface. Choose from a wide variety of premium colours and designs to bring your dream work surfaces to life.

# Top-sellers





































































# Classic Range

Sizes: 3200X1600

**PLATINUM STAR** 

Thickness: 20MM/30MM



**PURE WHITE** 

**SALT & PEPPER** 

#### The features of

### ESX STONE



Scratch Resistance



Pattern Consistency



**Heat Resistance** 



**Easy To Clean** 



**Impact Resistance** 



**High Durability** 



10 Year Warranty



Wide Range



**Environmentally Friendly** 



Etegant
Quartz
Surfaces







# Beautiful — Work

Surfaces