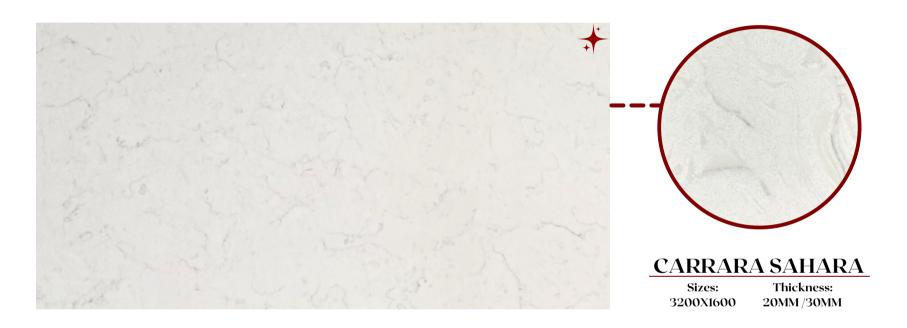

# Classic Range

Sizes: 3200X1600

**PLATINUM STAR** 

Thickness: 20MM/30MM

**PURE WHITE** 

**SALT & PEPPER** 