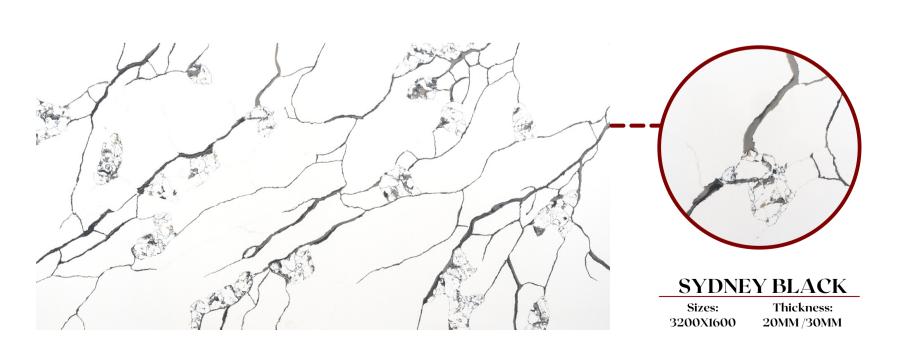

# Classic Range

Sizes: 3200X1600

**PLATINUM STAR** 

Thickness: 20MM/30MM

**PURE WHITE** 

**SALT & PEPPER** 