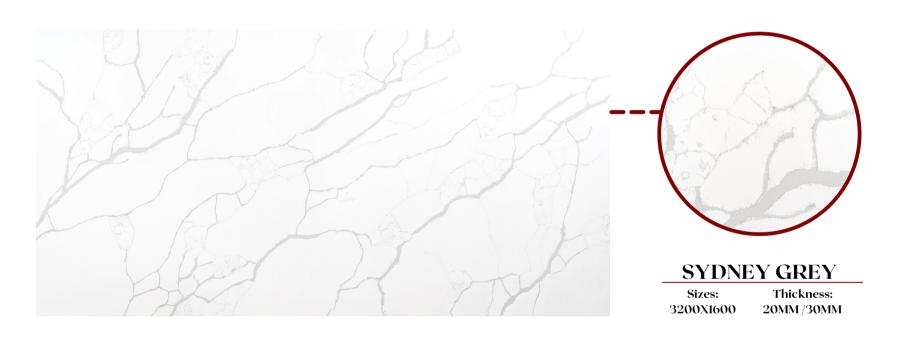

# Classic Range

Sizes: 3200X1600

**PLATINUM STAR** 

Thickness: 20MM/30MM

**PURE WHITE** 

**SALT & PEPPER** 