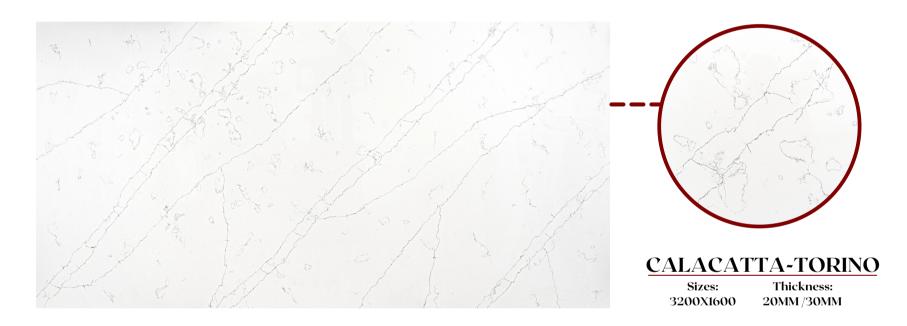

# Classic Range

Sizes: 3200X1600

**PLATINUM STAR** 

Thickness: 20MM/30MM

**PURE WHITE** 

**SALT & PEPPER** 