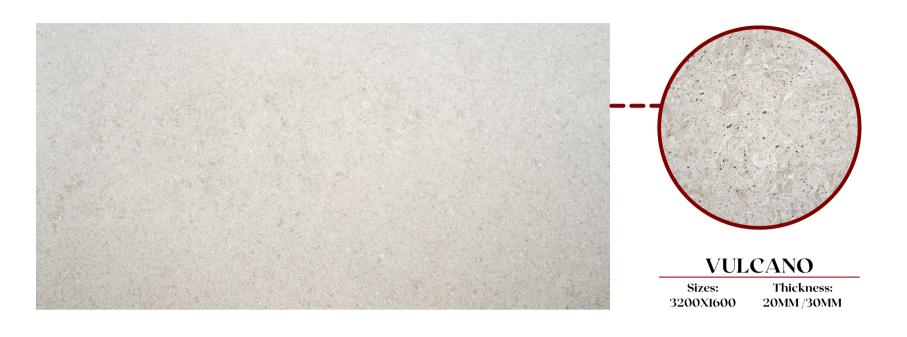

# Classic Range

Sizes: 3200X1600

**PLATINUM STAR** 

Thickness: 20MM/30MM

**PURE WHITE** 

**SALT & PEPPER** 