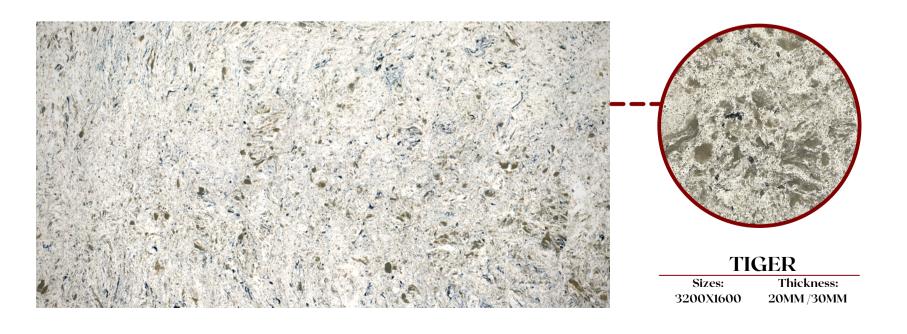

# Classic Range

Sizes: 3200X1600

**PLATINUM STAR** 

Thickness: 20MM/30MM

**PURE WHITE** 

**SALT & PEPPER** 