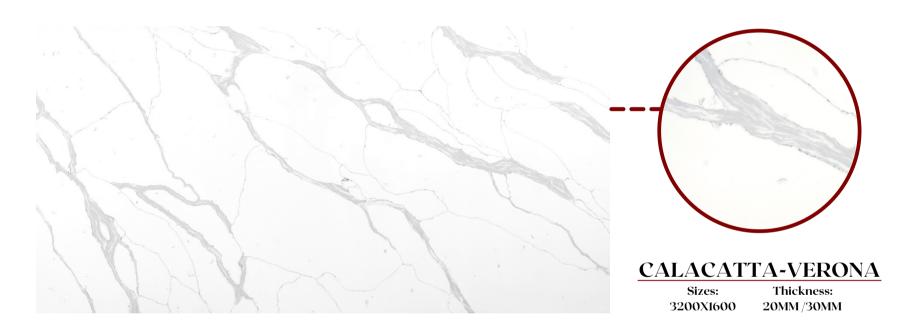

# Classic Range

Sizes: 3200X1600

**PLATINUM STAR** 

Thickness: 20MM/30MM

**PURE WHITE** 

**SALT & PEPPER** 