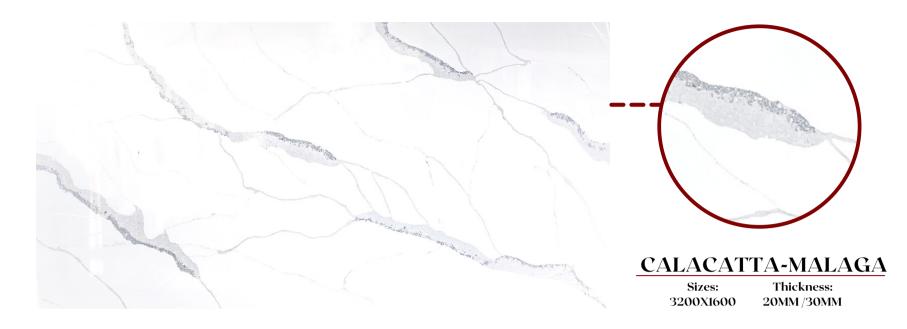

## ESX STONE

ESX Stone offers the best solution to your home, whether you are after a kitchen countertop, bathroom vanity, or any other surface. Choose from a wide variety of premium colours and designs to bring your dream work surfaces to life.

# Top-sellers





































































# Classic Range

Sizes: 3200X1600

**PLATINUM STAR** 

Thickness: 20MM/30MM



**PURE WHITE** 

**SALT & PEPPER** 

#### The features of

### ESX STONE



Scratch Resistance



Pattern Consistency



**Heat Resistance** 



**Easy To Clean** 



**Impact Resistance** 



**High Durability** 



10 Year Warranty



Wide Range



**Environmentally Friendly** 



Etegant
Quartz
Surfaces







# Beautiful — Work

Surfaces