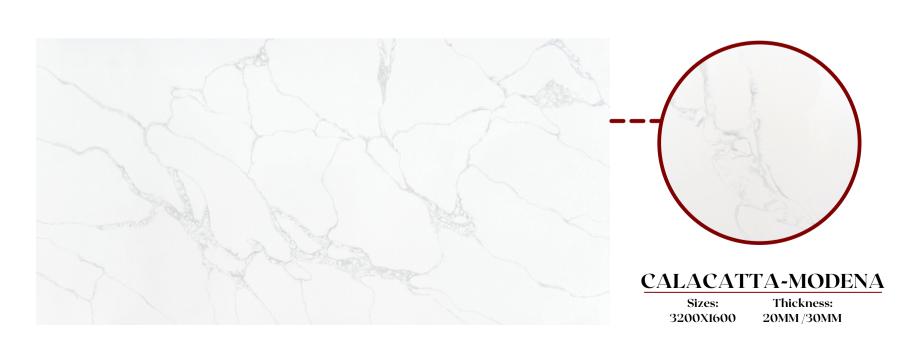

# Classic Range

Sizes: 3200X1600

**PLATINUM STAR** 

Thickness: 20MM/30MM

**PURE WHITE** 

**SALT & PEPPER** 