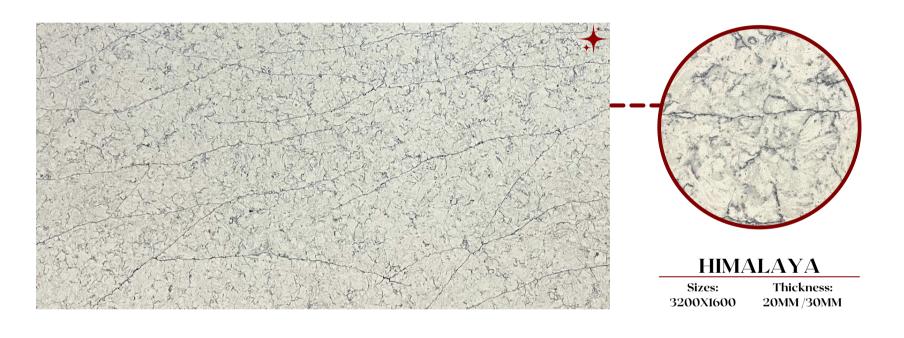

# Classic Range

Sizes: 3200X1600

**PLATINUM STAR** 

Thickness: 20MM/30MM

**PURE WHITE** 

**SALT & PEPPER** 