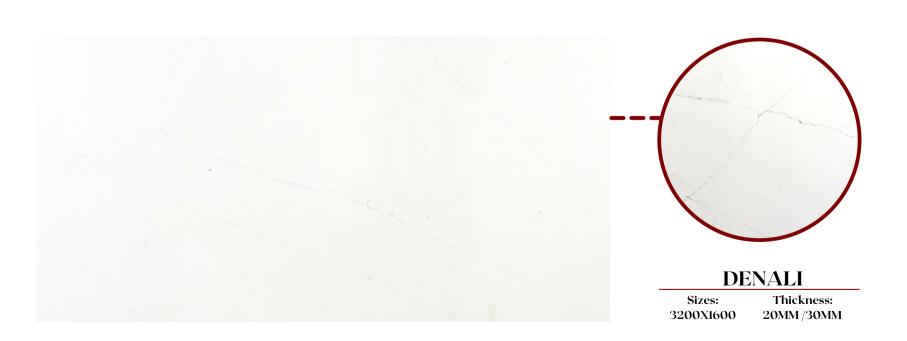

# Classic Range

Sizes: 3200X1600

**PLATINUM STAR** 

Thickness: 20MM/30MM

**PURE WHITE** 

**SALT & PEPPER** 