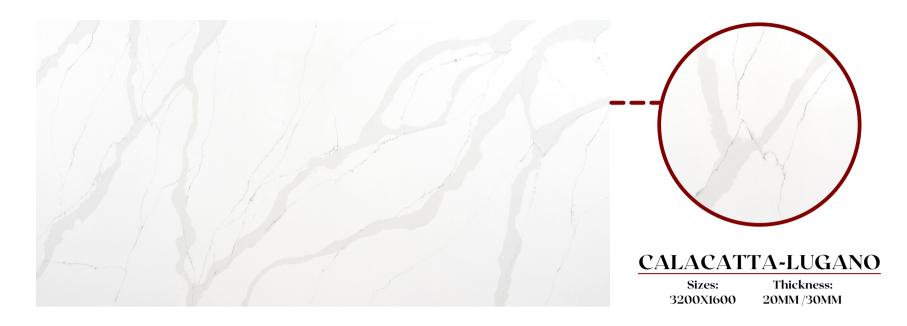

# Classic Range

Sizes: 3200X1600

**PLATINUM STAR** 

Thickness: 20MM/30MM

**PURE WHITE** 

**SALT & PEPPER** 