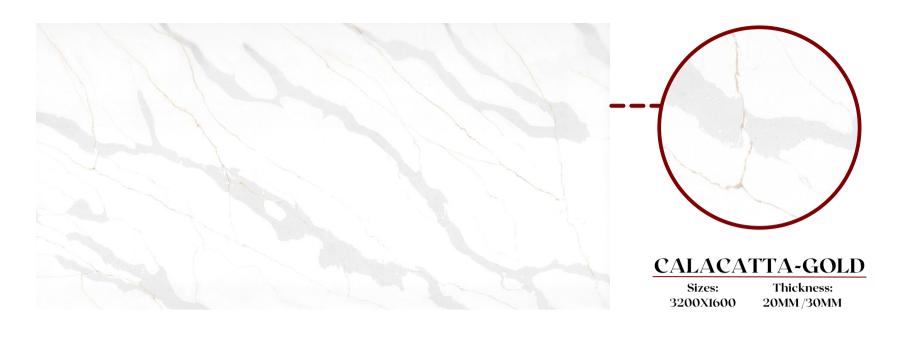

# Classic Range

Sizes: 3200X1600

**PLATINUM STAR** 

Thickness: 20MM/30MM

**PURE WHITE** 

**SALT & PEPPER** 