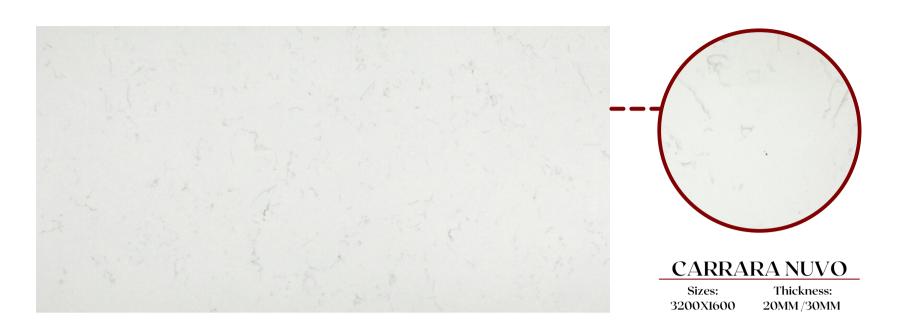

# Classic Range

Sizes: 3200X1600

**PLATINUM STAR** 

Thickness: 20MM/30MM

**PURE WHITE** 

**SALT & PEPPER** 