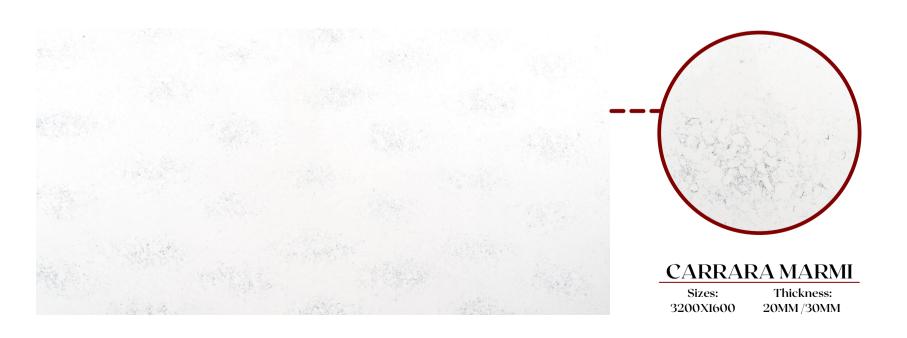

# Classic Range

Sizes: 3200X1600

**PLATINUM STAR** 

Thickness: 20MM/30MM

**PURE WHITE** 

**SALT & PEPPER** 