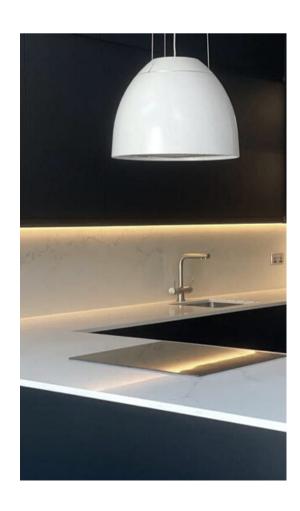

# Classic Range

Sizes: 3200X1600

**PLATINUM STAR** 

Thickness: 20MM/30MM

**PURE WHITE** 

**SALT & PEPPER** 