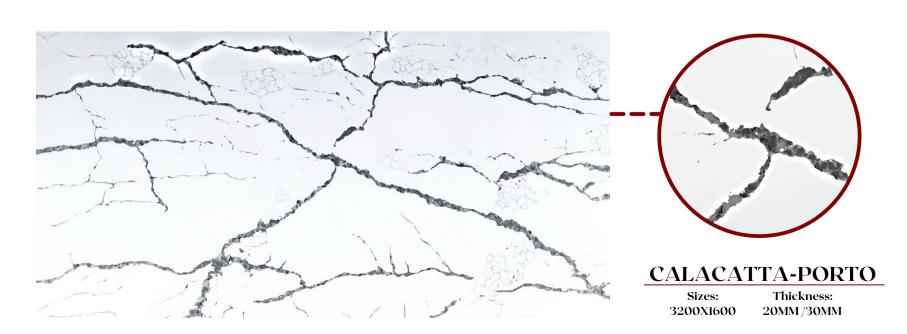

# Classic Range

Sizes: 3200X1600

**PLATINUM STAR** 

Thickness: 20MM/30MM

**PURE WHITE** 

**SALT & PEPPER** 