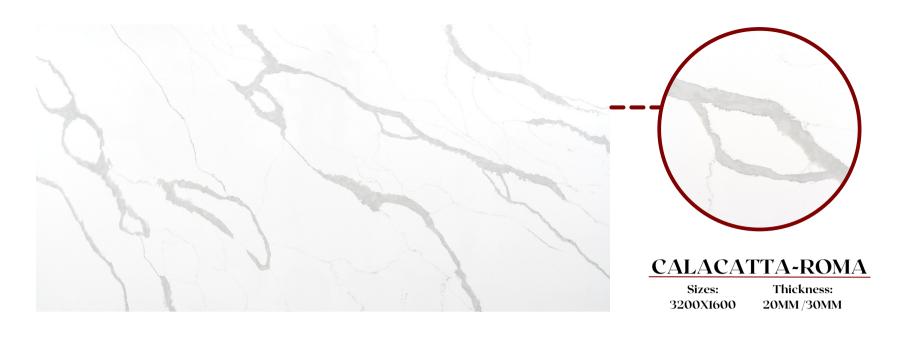

# Classic Range

Sizes: 3200X1600

**PLATINUM STAR** 

Thickness: 20MM/30MM

**PURE WHITE** 

**SALT & PEPPER** 