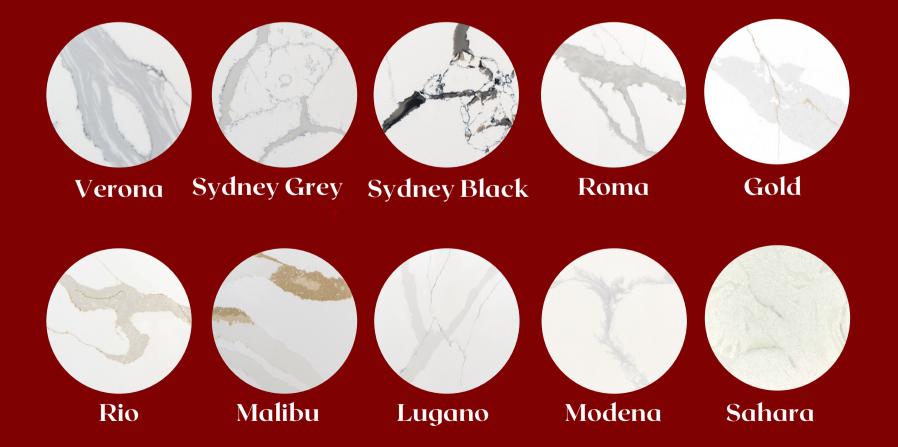

## ESX STONE

ESX Stone offers the best solution to your home, whether you are after a kitchen countertop, bathroom vanity, or any other surface. Choose from a wide variety of premium colours and designs to bring your dream work surfaces to life.

# Top-sellers





































































# Classic Range

Sizes: 3200X1600

**PLATINUM STAR** 

Thickness: 20MM/30MM



**PURE WHITE** 

**SALT & PEPPER** 

#### The features of

### ESX STONE



Scratch Resistance



Pattern Consistency



**Heat Resistance** 



**Easy To Clean** 



**Impact Resistance** 



**High Durability** 



10 Year Warranty



Wide Range



**Environmentally Friendly** 



Etegant
Quartz
Surfaces







# Beautiful — Work

Surfaces