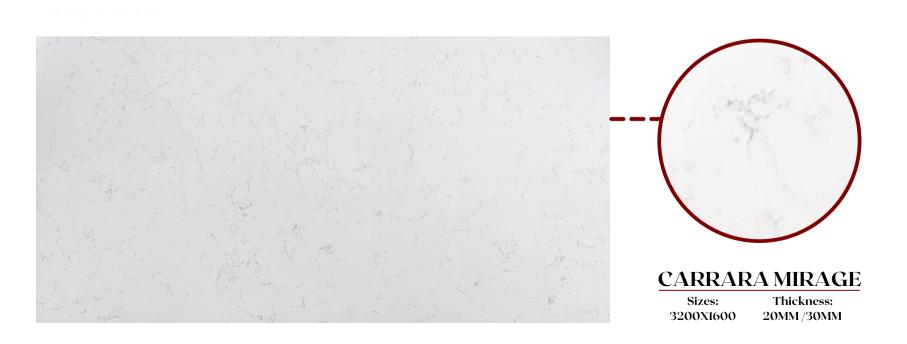

# Classic Range

Sizes: 3200X1600

**PLATINUM STAR** 

Thickness: 20MM/30MM

**PURE WHITE** 

**SALT & PEPPER** 