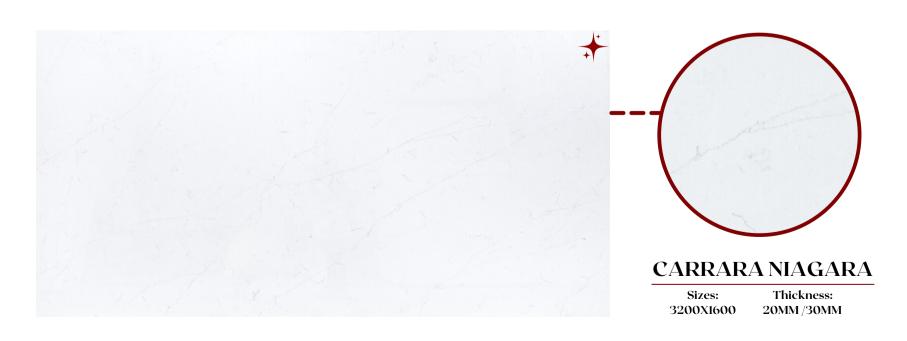

# Classic Range

Sizes: 3200X1600

**PLATINUM STAR** 

Thickness: 20MM/30MM

**PURE WHITE** 

**SALT & PEPPER** 