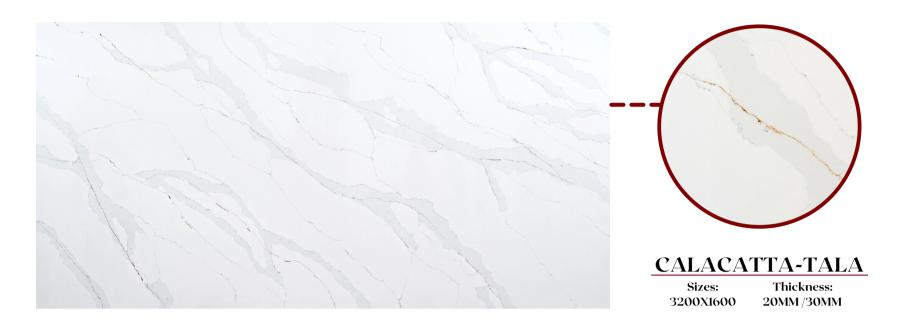

# Classic Range

Sizes: 3200X1600

**PLATINUM STAR** 

Thickness: 20MM/30MM

**PURE WHITE** 

**SALT & PEPPER** 