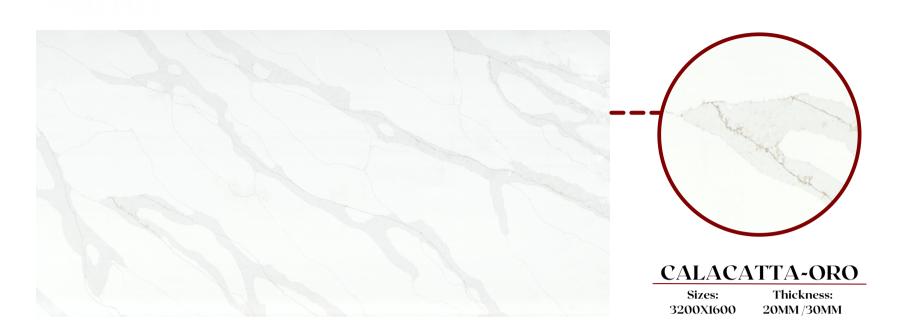

# Classic Range

Sizes: 3200X1600

**PLATINUM STAR** 

Thickness: 20MM/30MM

**PURE WHITE** 

**SALT & PEPPER** 