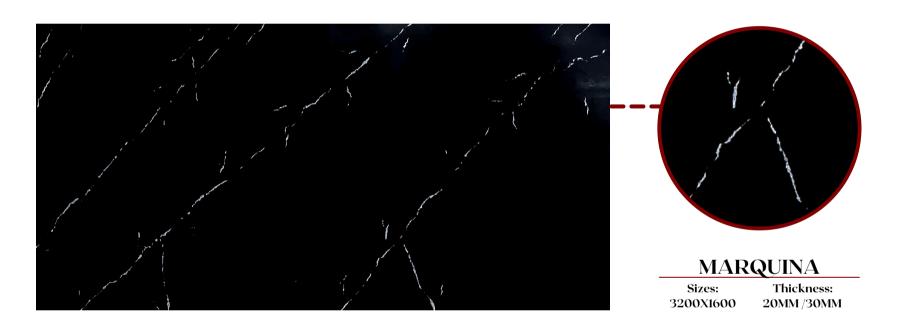

## ESX STONE

ESX Stone offers the best solution to your home, whether you are after a kitchen countertop, bathroom vanity, or any other surface. Choose from a wide variety of premium colours and designs to bring your dream work surfaces to life.

# Top-sellers





































































# Classic Range

Sizes: 3200X1600

**PLATINUM STAR** 

Thickness: 20MM/30MM



**PURE WHITE** 

**SALT & PEPPER** 

#### The features of

### ESX STONE



Scratch Resistance



Pattern Consistency



**Heat Resistance** 



**Easy To Clean** 



**Impact Resistance** 



**High Durability** 



10 Year Warranty



Wide Range



**Environmentally Friendly** 



Etegant
Quartz
Surfaces







# Beautiful — Work

Surfaces