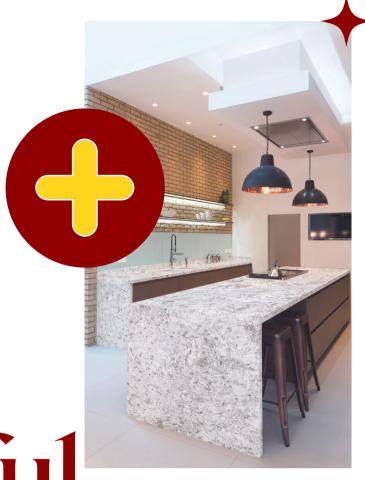

## ESX STONE

ESX Stone offers the best solution to your home, whether you are after a kitchen countertop, bathroom vanity, or any other surface. Choose from a wide variety of premium colours and designs to bring your dream work surfaces to life.