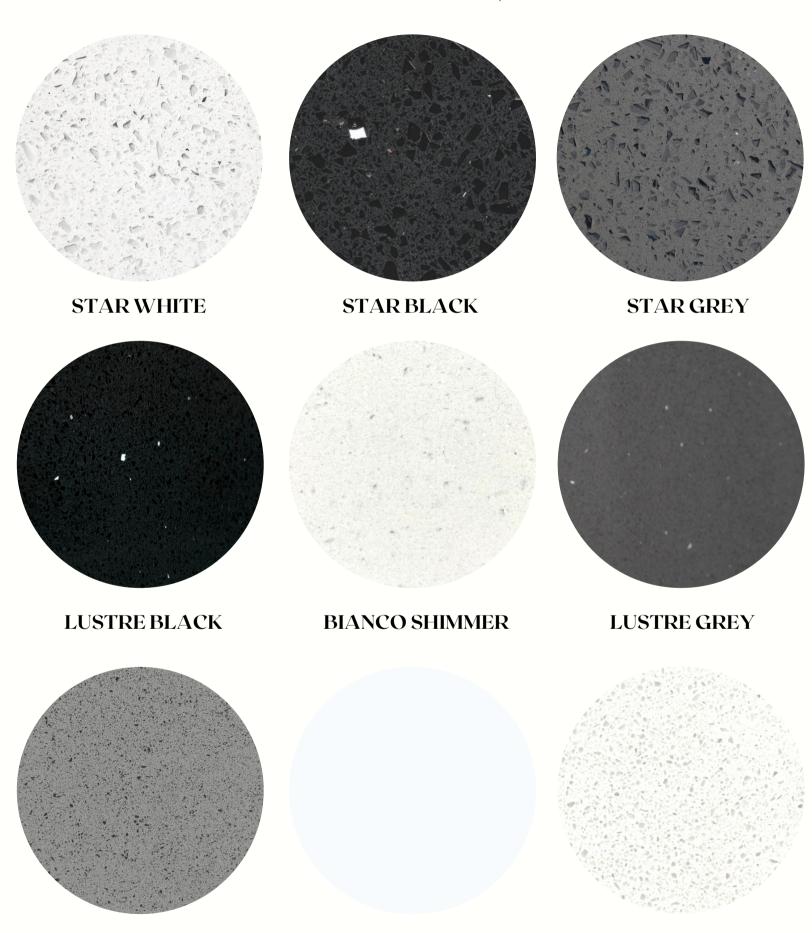

# Classic Range

Sizes: 3200X1600

**PLATINUM STAR** 

Thickness: 20MM/30MM

**PURE WHITE** 

**SALT & PEPPER** 