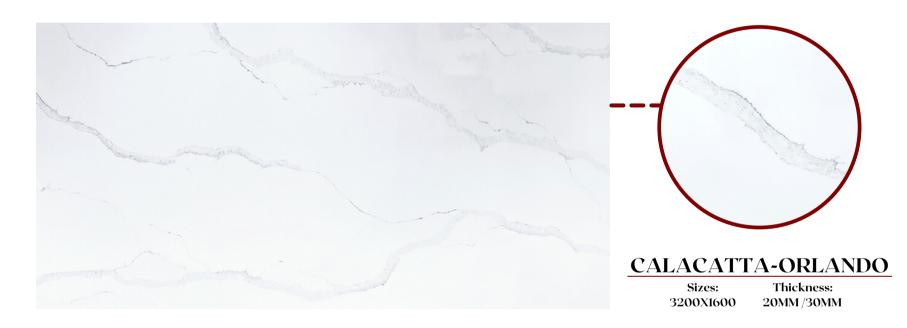

## ESX STONE

ESX Stone offers the best solution to your home, whether you are after a kitchen countertop, bathroom vanity, or any other surface. Choose from a wide variety of premium colours and designs to bring your dream work surfaces to life.

# Top-sellers





































































# Classic Range

Sizes: 3200X1600

**PLATINUM STAR** 

Thickness: 20MM/30MM



**PURE WHITE** 

**SALT & PEPPER** 

#### The features of

### ESX STONE



Scratch Resistance



Pattern Consistency



**Heat Resistance** 



**Easy To Clean** 



**Impact Resistance** 



**High Durability** 



10 Year Warranty



Wide Range



**Environmentally Friendly** 



Etegant
Quartz
Surfaces







# Beautiful — Work

Surfaces