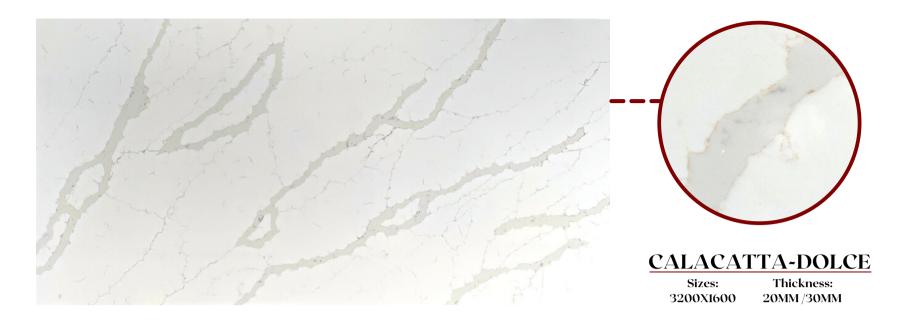

# Classic Range

Sizes: 3200X1600

**PLATINUM STAR** 

Thickness: 20MM/30MM

**PURE WHITE** 

**SALT & PEPPER** 