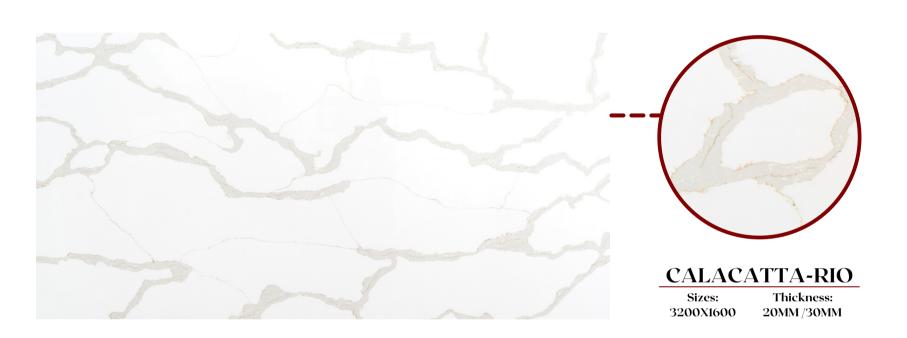

# Classic Range

Sizes: 3200X1600

**PLATINUM STAR** 

Thickness: 20MM/30MM

**PURE WHITE** 

**SALT & PEPPER** 