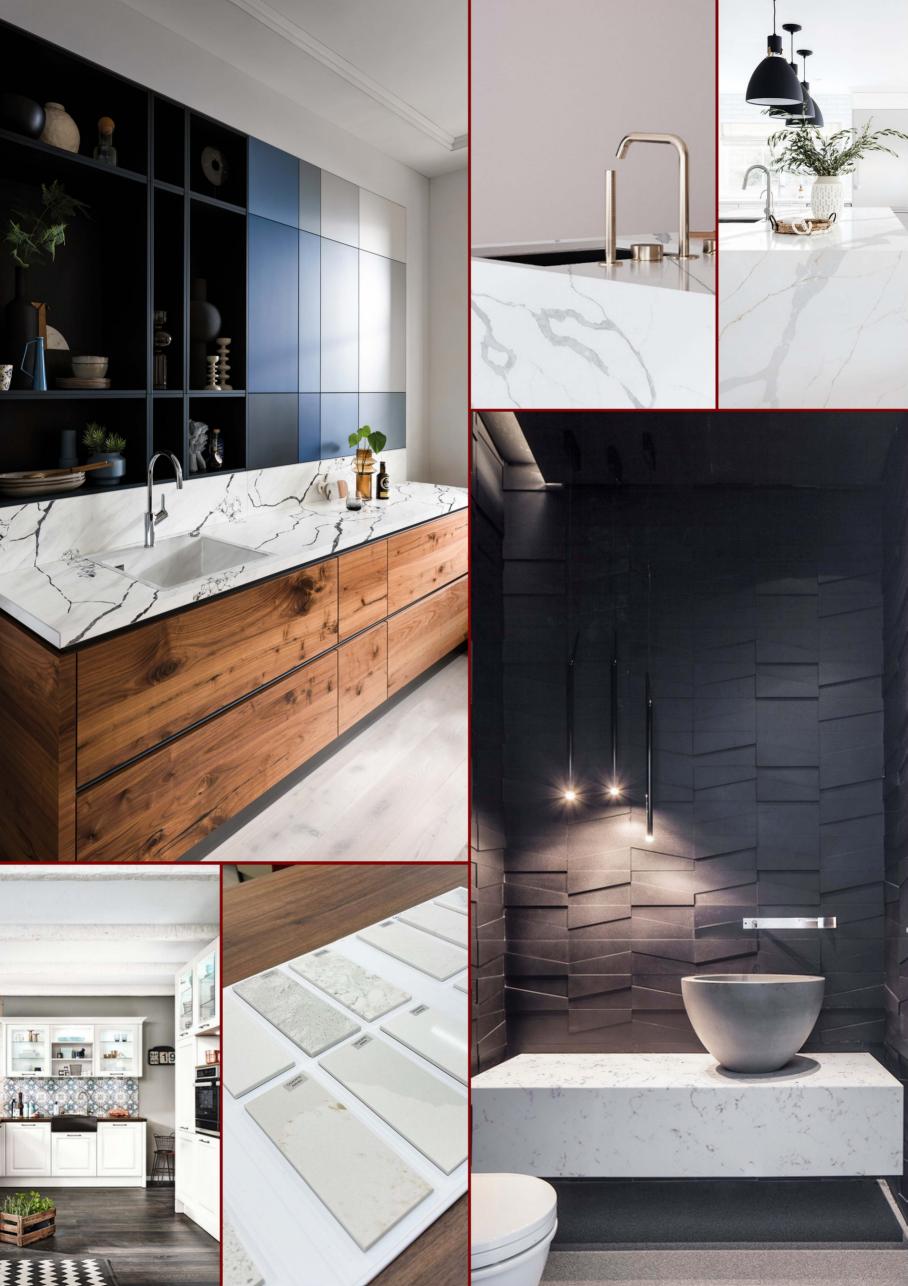

## ESX STONE

ESX Stone offers the best solution to your home, whether you are after a kitchen countertop, bathroom vanity, or any other surface. Choose from a wide variety of premium colours and designs to bring your dream work surfaces to life.

# Top-sellers





































































# Classic Range

Sizes: 3200X1600

**PLATINUM STAR** 

Thickness: 20MM/30MM



**PURE WHITE** 

**SALT & PEPPER** 

#### The features of

### ESX STONE



Scratch Resistance



Pattern Consistency



**Heat Resistance** 



**Easy To Clean** 



**Impact Resistance** 



**High Durability** 



10 Year Warranty



Wide Range



**Environmentally Friendly** 



Etegant
Quartz
Surfaces







# Beautiful — Work

Surfaces