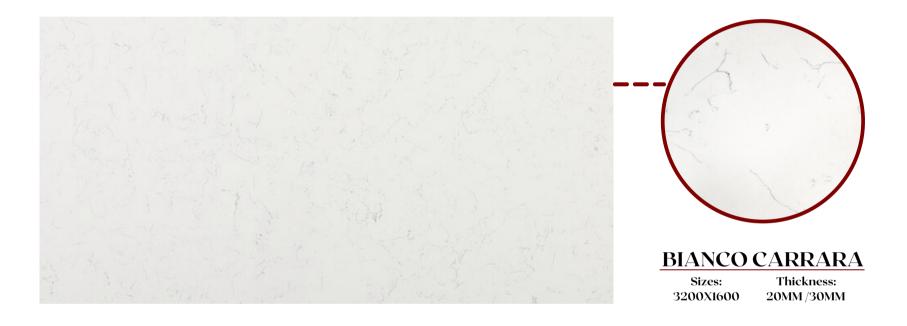

# Classic Range

Sizes: 3200X1600

**PLATINUM STAR** 

Thickness: 20MM/30MM

**PURE WHITE** 

**SALT & PEPPER** 